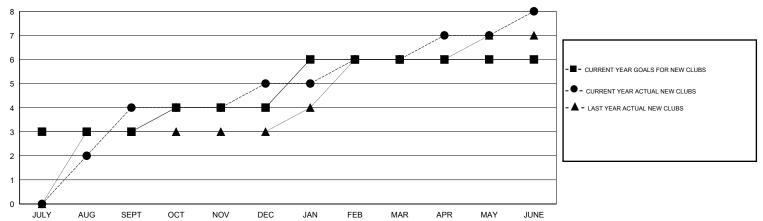

#### GOALS AND ACTUAL NEW CLUBS CUMULATIVE

## LOCATION INDIA

GMT CA 6

|                       |                  | Clubs     |                  |                  | Members               |                    |                                     |                    |                  |
|-----------------------|------------------|-----------|------------------|------------------|-----------------------|--------------------|-------------------------------------|--------------------|------------------|
| RESULTS FOR 2014-2015 |                  |           |                  |                  | RESULTS FOR 2014-2015 |                    |                                     |                    |                  |
| QUARTER               | NEW CLUB<br>GOAL | NEW CLUBS | DROPPED<br>CLUBS | NET<br>GAIN/LOSS | QUARTER               | NEW MEMBER<br>GOAL | CHARTER AND<br>NEW MEMBERS<br>ADDED | DROPPED<br>MEMBERS | NET<br>GAIN/LOSS |
| JULY/AUG/SEPT         | 3                | 4         | 1                | 3                | JULY/AUG/SEPT         | 40                 | 335                                 | 278                | 57               |
| OCT/NOV/DEC           | 1                | 1         | 3                | -2               | OCT/NOV/DEC           | 30                 | 261                                 | 211                | 50               |
| JAN/FEB/MAR           | 2                | 1         | 0                | 1                | JAN/FEB/MAR           | 100                | 226                                 | 98                 | 128              |
| APR/MAY/JUNE          | 0                | 2         | 3                | -1               | APR/MAY/JUNE          | 50                 | 275                                 | 354                | -79              |