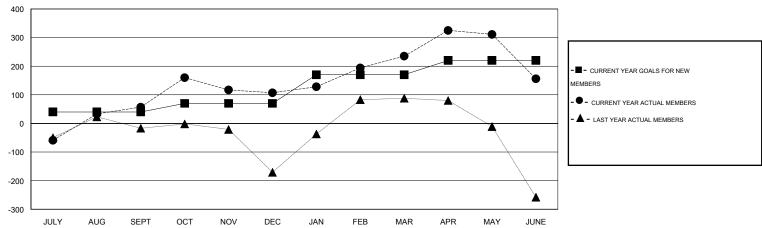

#### GOALS AND ACTUAL MEMBERS CUMULATIVE

| DROPPED CLUBS: 7  DROPPED MEMBERS |                  | 134 CLUBS OF 155 ADDED 1 OR MORE NEW MEMBERS | GENDER DISTRIBUTION  MALE 5,655 (80.21%)  FEMALE 1,395 (19.79%) |                |  |
|-----------------------------------|------------------|----------------------------------------------|-----------------------------------------------------------------|----------------|--|
| DECEASED CLUB CANCELLED OTHER     | 15<br>123<br>803 | CLICK HERE FOR HEALTH ASSESSMENT DATA        | FAMILY UNIT MEMBERS HEAD OF HOUSEHOLD                           | 2,869<br>1,184 |  |
| TOTAL                             | 941              |                                              | NON-HEAD OF HOUSEHOLD                                           | 1,685          |  |

## LOCATION INDIA

GMT CA 6

|                       |                  | Clubs     |                  |                  | Members               |                    |                                     |                    |                  |
|-----------------------|------------------|-----------|------------------|------------------|-----------------------|--------------------|-------------------------------------|--------------------|------------------|
| RESULTS FOR 2014-2015 |                  |           |                  |                  | RESULTS FOR 2014-2015 |                    |                                     |                    |                  |
| QUARTER               | NEW CLUB<br>GOAL | NEW CLUBS | DROPPED<br>CLUBS | NET<br>GAIN/LOSS | QUARTER               | NEW MEMBER<br>GOAL | CHARTER AND<br>NEW MEMBERS<br>ADDED | DROPPED<br>MEMBERS | NET<br>GAIN/LOSS |
| JULY/AUG/SEPT         | 3                | 4         | 1                | 3                | JULY/AUG/SEPT         | 40                 | 335                                 | 278                | 57               |
| OCT/NOV/DEC           | 1                | 1         | 3                | -2               | OCT/NOV/DEC           | 30                 | 261                                 | 211                | 50               |
| JAN/FEB/MAR           | 2                | 1         | 0                | 1                | JAN/FEB/MAR           | 100                | 226                                 | 98                 | 128              |
| APR/MAY/JUNE          | 0                | 2         | 3                | -1               | APR/MAY/JUNE          | 50                 | 275                                 | 354                | -79              |